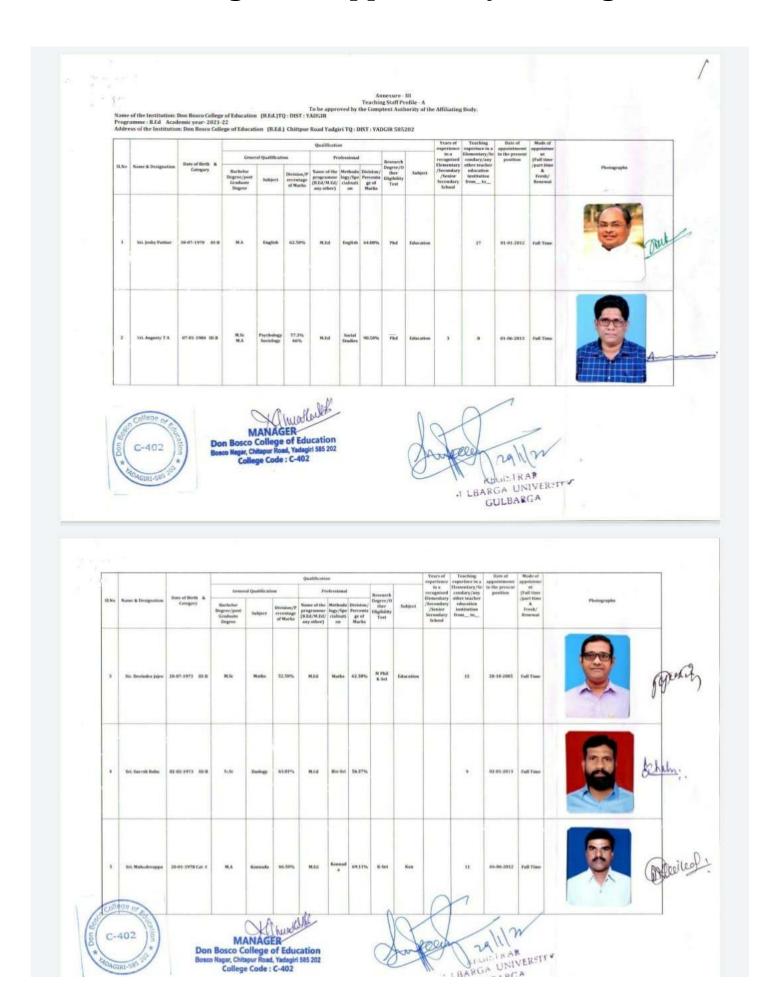

#### **Teaching Staff** Approved by Gulbarga

| П     | Name 6 Designation | Date of Birth & | Qualification                                 |         |                                        |                                                         |                                        |        |                                         |          |                       | Vruru of<br>experience                                  |              |                        | Mode of approintme       |             |
|-------|--------------------|-----------------|-----------------------------------------------|---------|----------------------------------------|---------------------------------------------------------|----------------------------------------|--------|-----------------------------------------|----------|-----------------------|---------------------------------------------------------|--------------|------------------------|--------------------------|-------------|
| SI.No |                    |                 | Discolation &                                 | Seme    | of Qualificati                         | 100                                                     | Professional                           |        |                                         | Research | Research              | enemperard<br>Elementary                                | conduct fany |                        | (Full time<br>/port time | MILE COLUMN |
|       |                    | Category        | Bachelor<br>Degree/post<br>Graduate<br>Degree | Subject | this tomor,/P<br>ercentage<br>of Marks | Name of the<br>programme<br>(B.Sel/M.Sel/<br>any other) | Methodo<br>logy/Spe<br>ciallouti<br>am |        | Begree/G<br>ther<br>Eligibelity<br>Test | Subject  | /Secondary<br>/Senior | endary education<br>enter institution<br>entery from to |              | A<br>Fresh/<br>Renewat | Phonographs              |             |
|       | Sri. Asting Ahmond | 39-05-1984 H-B  | MSc                                           | Mathe   | SS.SML                                 | мли                                                     | Physica                                | 47,98% |                                         |          |                       | 140                                                     | 0245-2013    | Pull Yime              | P.                       |             |
| ,     | Sast-State-street  | 91-00-1106 HEB  | ма                                            | History | SILOPIL                                | mpa                                                     | Mistory                                | 71.30% |                                         |          |                       |                                                         | 26-06-2016   | Fell Time              | Shinging.                |             |