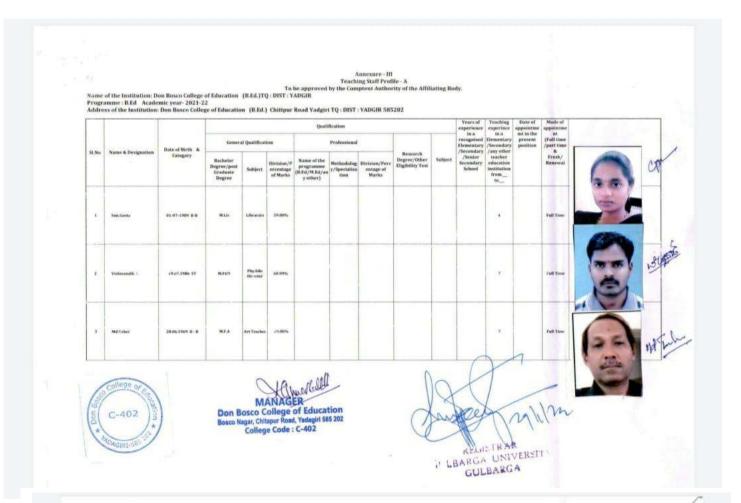

#### **Teaching Staff** Approved by Gulbarga

| П     | Name 6 Designation | Date of Birth & | Qualification                                 |         |                                        |                                                         |                                        |        |                                         |          |                       | Vruru of<br>experience                                  |              |                        | Mode of approintme       |             |
|-------|--------------------|-----------------|-----------------------------------------------|---------|----------------------------------------|---------------------------------------------------------|----------------------------------------|--------|-----------------------------------------|----------|-----------------------|---------------------------------------------------------|--------------|------------------------|--------------------------|-------------|
| SI.No |                    |                 | Discolation &                                 | Seme    | of Qualificati                         | 100                                                     | Professional                           |        |                                         | Research | Research              | enemperard<br>Elementary                                | conduct fany |                        | (Full time<br>/port time | MILE COLUMN |
|       |                    | Category        | Bachelor<br>Degree/post<br>Graduate<br>Degree | Subject | this tomor,/P<br>ercentage<br>of Marks | Name of the<br>programme<br>(B.Sel/M.Sel/<br>any other) | Methodo<br>logy/Spe<br>ciallouti<br>am |        | Begree/G<br>ther<br>Eligibelity<br>Test | Subject  | /Secondary<br>/Senior | endary education<br>enter institution<br>entery from to |              | A<br>Fresh/<br>Renewat | Phonographs              |             |
|       | Sri. Asting Ahmond | 39-05-1984 H-B  | MSc                                           | Mathe   | SS.SML                                 | мли                                                     | Physica                                | 47,98% |                                         |          |                       | 140                                                     | 0245-2013    | Pull Yime              | P.                       |             |
| ,     | Sast-State-street  | 91-00-1106 HEB  | ма                                            | History | SILOPIL                                | mpa                                                     | Mistory                                | 71.30% |                                         |          |                       |                                                         | 26-06-2016   | Fell Time              | Shinging.                |             |